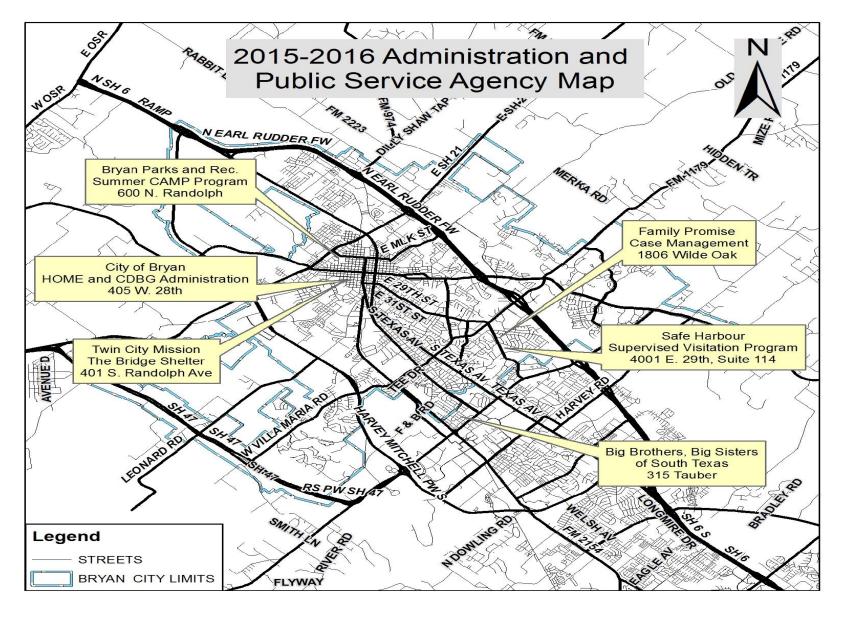

Public Service Agency Programs (\$128,259.00 - for contract and program delivery): Bryan Parks and Recreation Summer Camp (\$35,000.00 contract + \$2,540.00 PD): Operating expenses for camp activities in low- and moderate-income neighborhood parks. 658 unduplicated clients served. Big Brothers, Big Sisters (\$15,000.00 contract +\$2,540.00 PD): Mentoring Program to build relationships and help teach positive decision making skills. 143 unduplicated clients served. Family Promise Case Management (\$20,000.00 contract + \$2,540.00 PD): Services providing housing placement of homeless clients. 116 unduplicated clients served. Twin City Mission, The Bridge Shelter (Contract \$15,556.70+\$2,540.30 PD): Client Assistance Program assisting clients with supportive services. 684 unduplicated clients served. Safe Harbour Supervised Visitation (contract \$30,000.00 + \$2,542.00 PD): Provides supervised court ordered visitation between non-custodial parents and children in a safe environment. 360 unduplicated clients served.

Services provided for the homeless population are located to provide maximum accessibility. While Pubic Service Agencies qualify client incomes individually, their offices are generally located in or near lower-income neighborhoods, or near public transit hubs, thereby ensuring access to their clients. Finally, Public facilities and infrastructure are provided in areas of the city where at least 51% of the population meets low and moderate-income guidelines or the specific clients are at least 51% low to moderate income eligible. Information on project locations is provided in the summary for each activity and also in map format within this report (see attachments).