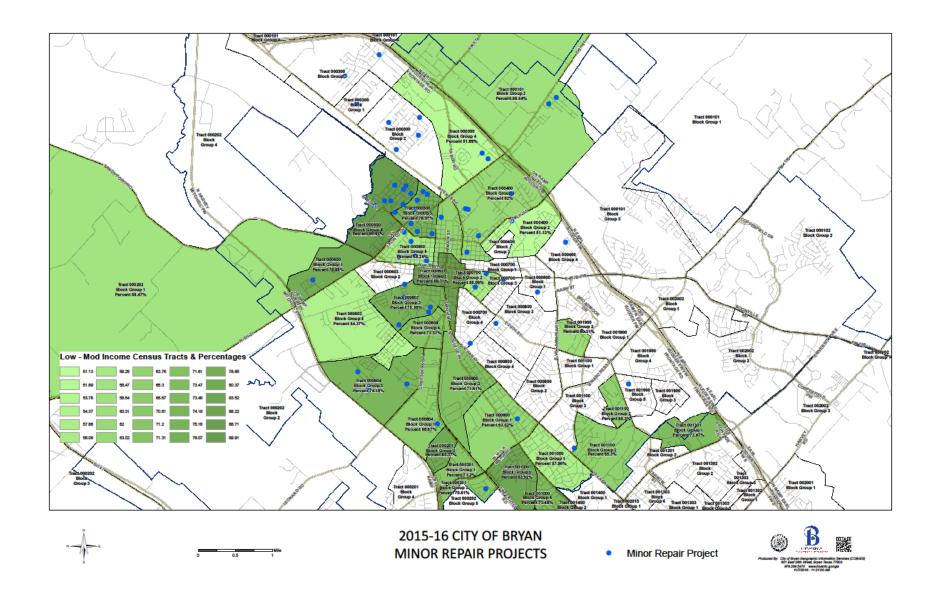

CDBG:

Administration (\$171,010.00).

<u>Homeowner Housing Assistance</u> (\$555,785.00): Major rehabilitation/reconstruction, minor repair, voluntary demolition, homebuyer assistance, staff program delivery (PD), and other related costs. 60 minor repair projects completed, 1 housing reconstruction completed and another begun, and 5 down-payment projects completed with others in progress.

Utilizing the City's CDBG and HOME funds and program income, the City was able to accomplish its specific 2015 Annual Action Plan (AAP) goals and objectives. In terms of housing assistance, the City planned 3 Rehabilitation/Reconstruction projects, using both CDBG and HOME funds and completed 2. Additionally, with a goal of 20 Minor Repair projects, 60 projects were completed. Finally, the City's 2015 AAP projected 10 Downpayment Assistance projects and 9 were completed.

### Discuss the difference between goals and outcomes and problems encountered in meeting these goals.

Table 12, above, includes information for housing projects completed and closed in PY2015. The City made substantial progress in meeting its 2015 AAP goals. The City does not use grant funds for new construction. For PY2015, Bryan's Owner Occupied Housing Assistance Program projected the following: 20 Minor Repair project completions projected – 60 completed; 3 Major Rehabilitation/Reconstruction project completions projected – 2 completed; 10 Down-payment Assistance project completions projected – 9 completed; 1,630 LMI clients projected to receive services by CDBG PSA programs – 1,961 assisted. The planned, but not completed affordable rental unit was in the pre-construction process during this reporting period, and in now under construction as of the publication date of this report.