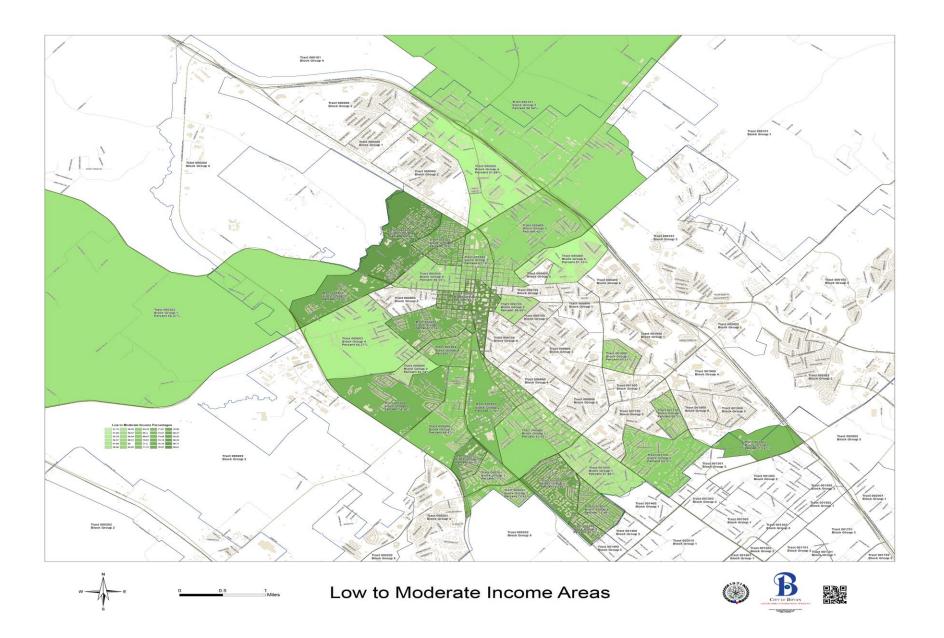

### **Narrative**

CDBG and HOME funds are distributed throughout the community based upon need. Because low-income, elderly, disabled and special needs homeowners and renters reside throughout the city, housing assistance is available citywide. While the City has not designated specific census tracts as targeted program areas, project accomplishment maps in this report demonstrate that the large majority of housing clients assisted reside in census tracts that are predominantly low-income areas. Current and potentially homeless persons also reside throughout the City making the need for shelter and housing a citywide activity.

Services provided for the homeless population are located to provide maximum accessibility. While Pubic Service Agencies qualify client incomes individually, their offices are generally located in or near lower-income neighborhoods, or near public transit hubs, thereby ensuring access to their clients. Finally, Public facilities and infrastructure are provided in areas of the city where at least 51% of the population meets low and moderate-income guidelines or the specific clients are at least 51% low to moderate income eligible. Information on project locations is provided in the summary for each activity and also in map format within this report (see attachments).