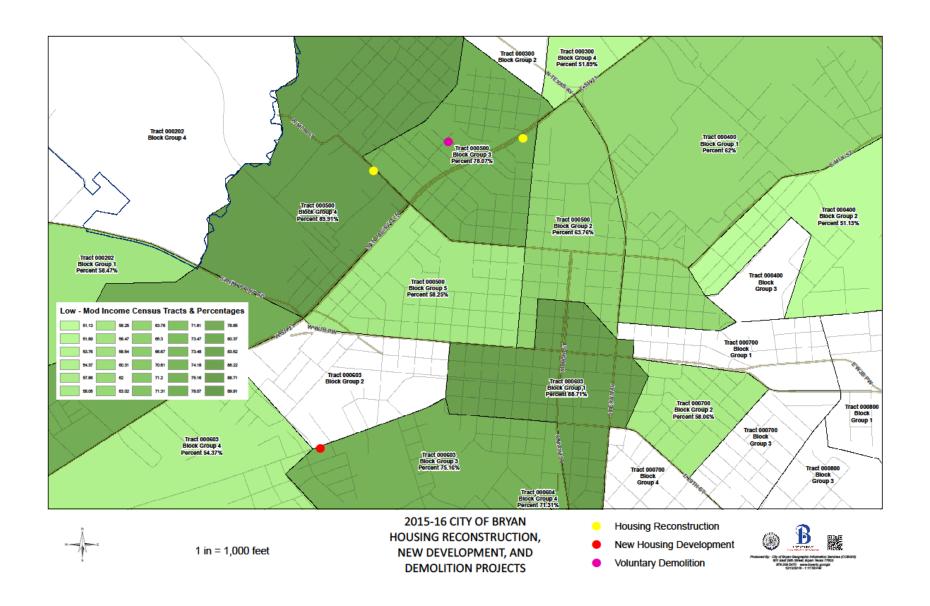

CDBG:

Administration (\$171,010.00).

<u>Homeowner Housing Assistance</u> (\$555,785.00): Major rehabilitation/reconstruction, minor repair, voluntary demolition, homebuyer assistance, staff program delivery (PD), and other related costs. 60 minor repair projects completed, 1 housing reconstruction completed and another begun, and 5 down-payment projects completed with others in progress.

### Administration (\$26,226.20).

<u>Home Owner Housing Assistance</u> (\$111,696.50): 1 household provided major housing reconstruction and 1 household provided new housing development assistance. \$57,351 of HOME program income used for this activity.

### Discuss the difference between goals and outcomes and problems encountered in meeting these goals.

Table 12, above, includes information for housing projects completed and closed in PY2015. The City made substantial progress in meeting its 2015 AAP goals. The City does not use grant funds for new construction. For PY2015, Bryan's Owner Occupied Housing Assistance Program projected the following: 20 Minor Repair project completions projected – 60 completed; 3 Major Rehabilitation/Reconstruction project completions projected – 2 completed; 10 Down-payment Assistance project completions projected – 9 completed; 1,630 LMI clients projected to receive services by CDBG PSA programs – 1,961 assisted. The planned, but not completed affordable rental unit was in the pre-construction process during this reporting period, and in now under construction as of the publication date of this report.

Other non-funded accomplishments realized include: 1 New Construction (development of affordable housing) project completed using HOME funding in a joint venture with Habitat for Humanity and; 1 Demolition project completed (done with local, non-grant funding) to accommodate affordable housing. Other non-grant funded accomplishments include other affordable housing partners, specifically Habitat for Humanity, who reported building 12 new affordable homes for first-time, LMI homebuyers, satisfying the goal of having 10 additional affordable units built as well as Habitat's down-payment assistance (interest-free loans) to those buyers, which satisfies the goal of having at least 4 other, non-CDBG funded LMI homebuyers assisted in this program year.