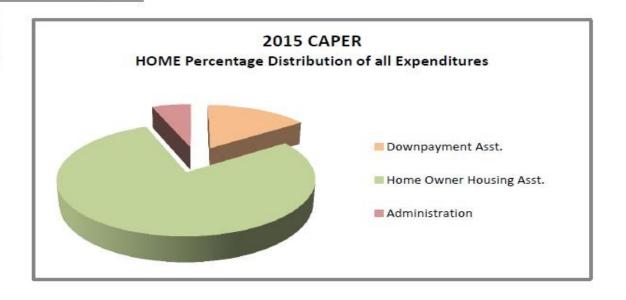

### HOME:

### Administration (\$26,226.20).

<u>Home Owner Housing Assistance</u> (\$111,696.50): 1 household provided major housing reconstruction and 1 household provided new housing development assistance. \$57,351 of HOME program income used for this activity.

Down Payment Assistance (DAP) (\$85,000.00): 4 households provided DAP with 3 additional projects in progress at year's end.

Community Housing Development Organizations (CHDO) (\$39,339.30): 1 CHDO estimated but no projects completed in PY2015.