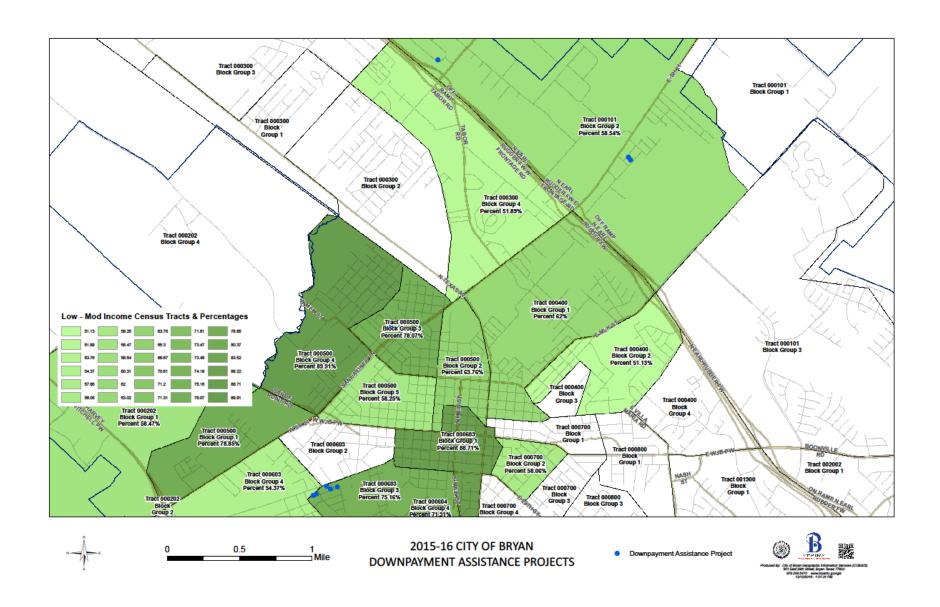

CDBG:

Administration (\$171,010.00).

<u>Homeowner Housing Assistance</u> (\$555,785.00): Major rehabilitation/reconstruction, minor repair, voluntary demolition, homebuyer assistance, staff program delivery (PD), and other related costs. 60 minor repair projects completed, 1 housing reconstruction completed and another begun, and 5 down-payment projects completed with others in progress.

Down Payment Assistance (DAP) (\$85,000.00): 4 households provided DAP with 3 additional projects in progress at year's end.

Community Housing Development Organizations (CHDO) (\$39,339.30): 1 CHDO estimated but no projects completed in PY2015.

Utilizing the City's CDBG and HOME funds and program income, the City was able to accomplish its specific 2015 Annual Action Plan (AAP) goals and objectives. In terms of housing assistance, the City planned 3 Rehabilitation/Reconstruction projects, using both CDBG and HOME funds and completed 2. Additionally, with a goal of 20 Minor Repair projects, 60 projects were completed. Finally, the City's 2015 AAP projected 10 Downpayment Assistance projects and 9 were completed.