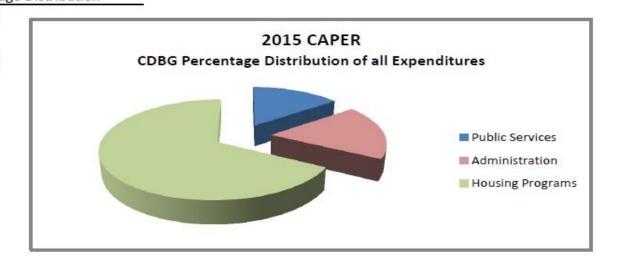

In PY2015, the City of Bryan received \$855,054 in CDBG, \$262,262 of HOME, and \$83,578.40 of CDBG Program Income (PI) from housing programs with prior unspent HOME funds of \$473,938.71 plus \$53,068.53 of PI. An overdraw of \$1,817.89 in CDBG was returned to the U.S. Treasury. Approximately \$1,600,000 of other non-grant funds were leveraged in delivery services. Unspent CDBG at beginning of PY2015 was \$545,800.56. Other agencies also made funds available to meet needs (See Section CR-15, Table 3). During development of Bryan's 2015 Annual Action Plan (AAP), the city's Consolidated Plan (CP) and its Strategic Plan, Needs Assessment, and Markety Analysis were consulted. During Development of the CP, the City assessed economic, housing, homelessness, public service, public facility, and infrastructure needs. This led to a prioritization of needs and development of program goals and objectives. In PY2015, the City expended \$1,330,171.86 of CDBG, HOME, and PI to address these needs as follows (See Attachments 1 and 2 for IDIS reports and detailed financial and demographic data to include expenditure information).

CDBG:

Administration (\$171,010.00).

<u>Homeowner Housing Assistance</u> (\$555,785.00): Major rehabilitation/reconstruction, minor repair, voluntary demolition, homebuyer assistance, staff program delivery (PD), and other related costs. 60 minor repair projects completed, 1 housing reconstruction completed and another begun, and 5 down-payment projects completed with others in progress.

Public Service Agency Programs (\$128,259.00 - for contract and program delivery): Bryan Parks and Recreation Summer Camp (\$35,000.00 contract + \$2,540.00 PD): Operating expenses for camp activities in low- and moderate-income neighborhood parks. 658 unduplicated clients served. Big Brothers, Big Sisters (\$15,000.00 contract +\$2,540.00 PD): Mentoring Program to build relationships and help teach positive decision making skills. 143 unduplicated clients served. Family Promise Case Management (\$20,000.00 contract + \$2,540.00 PD): Services providing housing placement of homeless clients. 116 unduplicated clients served. Twin City Mission, The Bridge Shelter (Contract \$15,556.70+\$2,540.30 PD): Client Assistance Program assisting clients with supportive services. 684 unduplicated clients served. Safe Harbour Supervised Visitation (contract \$30,000.00 + \$2,542.00 PD): Provides supervised court ordered visitation between non-custodial parents and children in a safe environment. 360 unduplicated clients served.